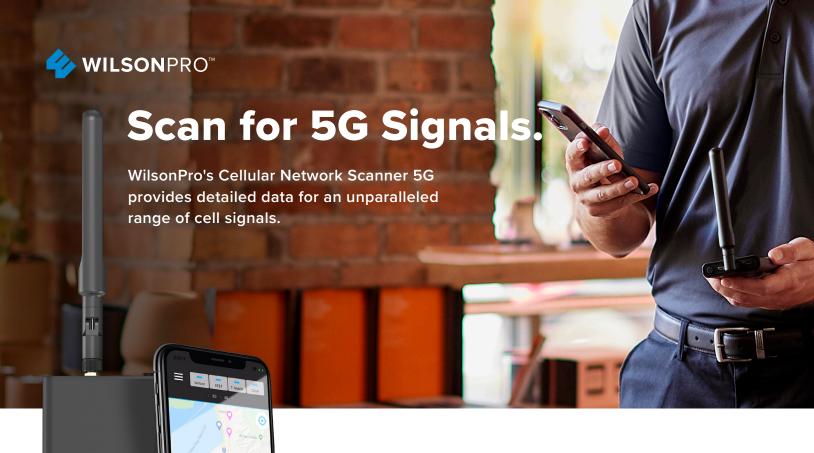

Use the Cellular Network Scanner 5G to accelerate design time, reduce on site visits, demonstrate ROI to clients, and more.

CELLULAR NETWORK SCANNER SKU: 910060 MSRP: \$1,299.99

- Scans for 5G and 4G signals, including C-Band, and CBRS
- · Identifies all carrier networks
- Pinpoints cell tower location and ID
- Syncs with CellLinQ by WilsonPro app on iOS and Android

## **Comprehensive Scans**

Identify unique 5G signals such as C-Band, and CBRS frequencies.